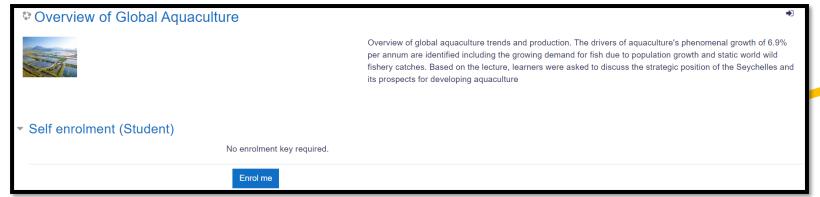

## E-mail address confirmation

After you finish filling-up the required information in the registration form, you still need to go through the following steps:

- A notification e-mail, which includes a verification link, will be sent you via e-mail. In case the e-mail is not received, please check your spam and junk folder.
- Follow the link to confirm your account. This step will lead you to the platform again.
- Click on the Continue button and your dashboard will be open.
- Now, you are ready to enrol yourself to any of desired course(s). By clicking on enrol me button.