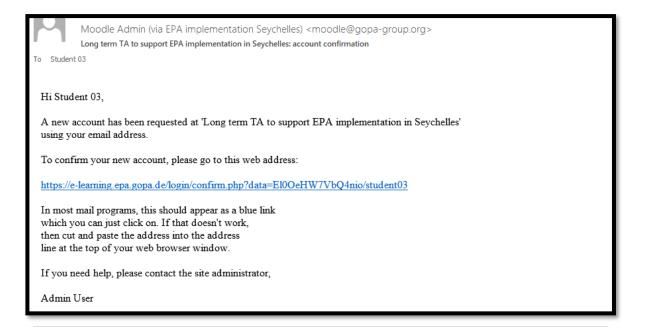

## E-mail address confirmation

After you finish filling-up the required information in the registration form, you still need to go through the following steps:

- A notification e-mail, which includes a verification link, will be sent you via e-mail. In case the e-mail is not received, please check your spam and junk folder.
- Follow the link to confirm your account. This step will lead you to the platform again.
- Click on the Continue button and your dashboard will be open.
- Now, you are ready to enrol yourself to any of desired course(s). By clicking on enrol me button.