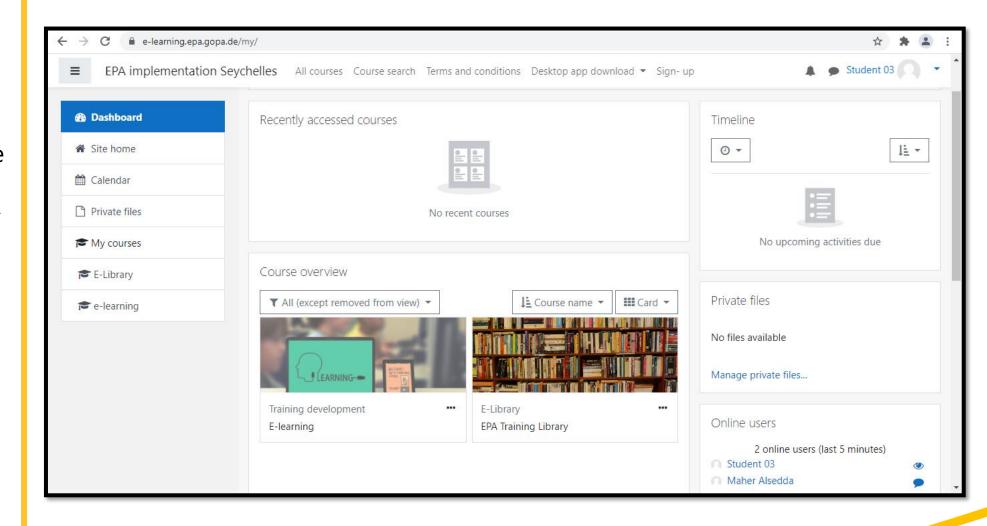

#### **Dashboard**

Everyone in EPA platform has their own personal page, referred to as a dashboard.

You will be taken to the dashboard after logging in or it can be accessed by clicking the user menu in the navigation draw.

Dashboard is a page where you have an overview of the courses that you're enrolled in and any activities which need to be given attention to.

## Dashboard example

This user is enrolled to the course titled "E-learning" and has access to the EPA Training Library.

Funded by the European Union