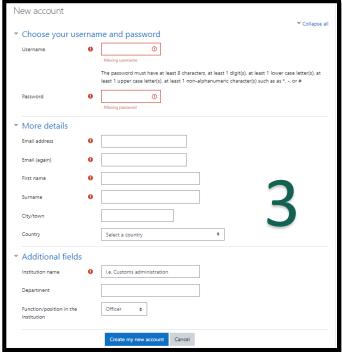

# How to sign-up to the EPA training platform?

Open the page: <a href="https://e-learning.epa.gopa.de">https://e-learning.epa.gopa.de</a>

- 1. Click on Sign-up
- Scroll to the bottom of the page to consent to the Terms and Conditions. After you agree with the Terms and Conditions, a registration form will open.
- 3. Input the required information.