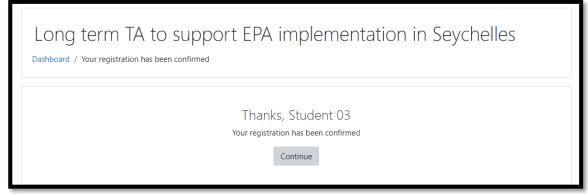

## E-mail address confirmation

After you finish filling-up the required information in the registration form, you still need to go through the following steps:

- A notification e-mail, which includes a verification link, will be sent you via e-mail. In case the e-mail is not received, please check your spam and junk folder.
- Follow the link to confirm your account. This step will lead you to the platform again.
- Click on the Continue button and your dashboard will be open.
- Now, you are ready to enrol yourself to any of desired course(s). By clicking on enrol me button.