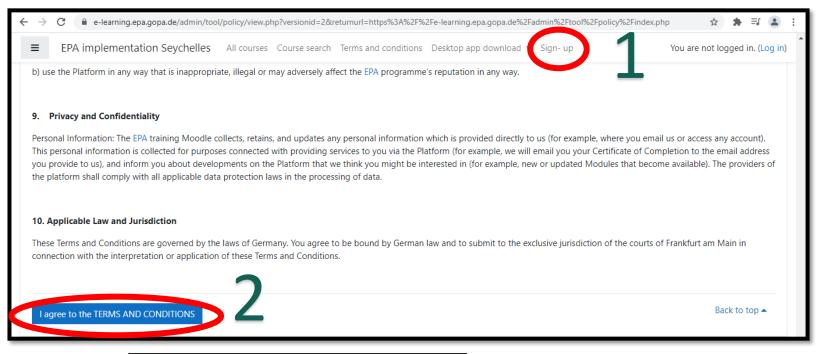

# How to sign-up to the EPA training platform?

Open the page: <a href="https://e-learning.epa.gopa.de">https://e-learning.epa.gopa.de</a>

- 1. Click on Sign-up
- Scroll to the bottom of the page to consent to the Terms and Conditions. After you agree with the Terms and Conditions, a registration form will open.
- 3. Input the required information.